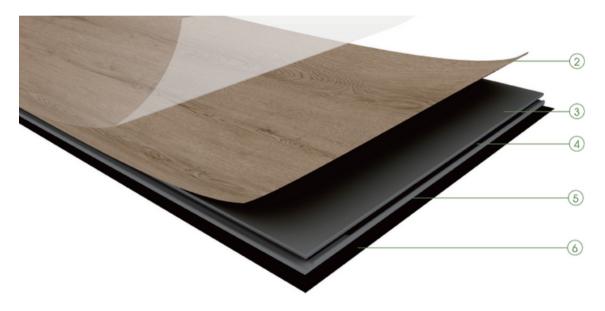

- Surface Guard® Finish 3 X Protection. Extreme scratch, stain, and dent resistance. Ideal for busy homes with kids and pets.
- Decor Layer High Definition films offer enhanced realism.
- **NexCore**® PVC Free.
  - 80% Renewable Organic Materials. 75% recycled content.
  - Waterproof: Max 4% Swell Rate vs 8-9% on water-resistant laminate.
  - 1050kgs/m3 density for improved performance and lock strength.
  - Enhanced stability allows NexCore<sup>®</sup> to be installed in large areas without transitions. Organix = 6,000sf Remix = 4,000sf
- **Locking System -** Cascade NextGen products feature the Valinge 2G and 5G locking systems to meet the needs of different installations.
- **Balance Layer** A critical component in the Cascade NextGen construction that ensures stability when faced with changes in temperature and humidity.
- **Sound Reduction Layer** Premium embossed IXPE underlayment provides sound reducing properties as well as improved underfoot comfort.