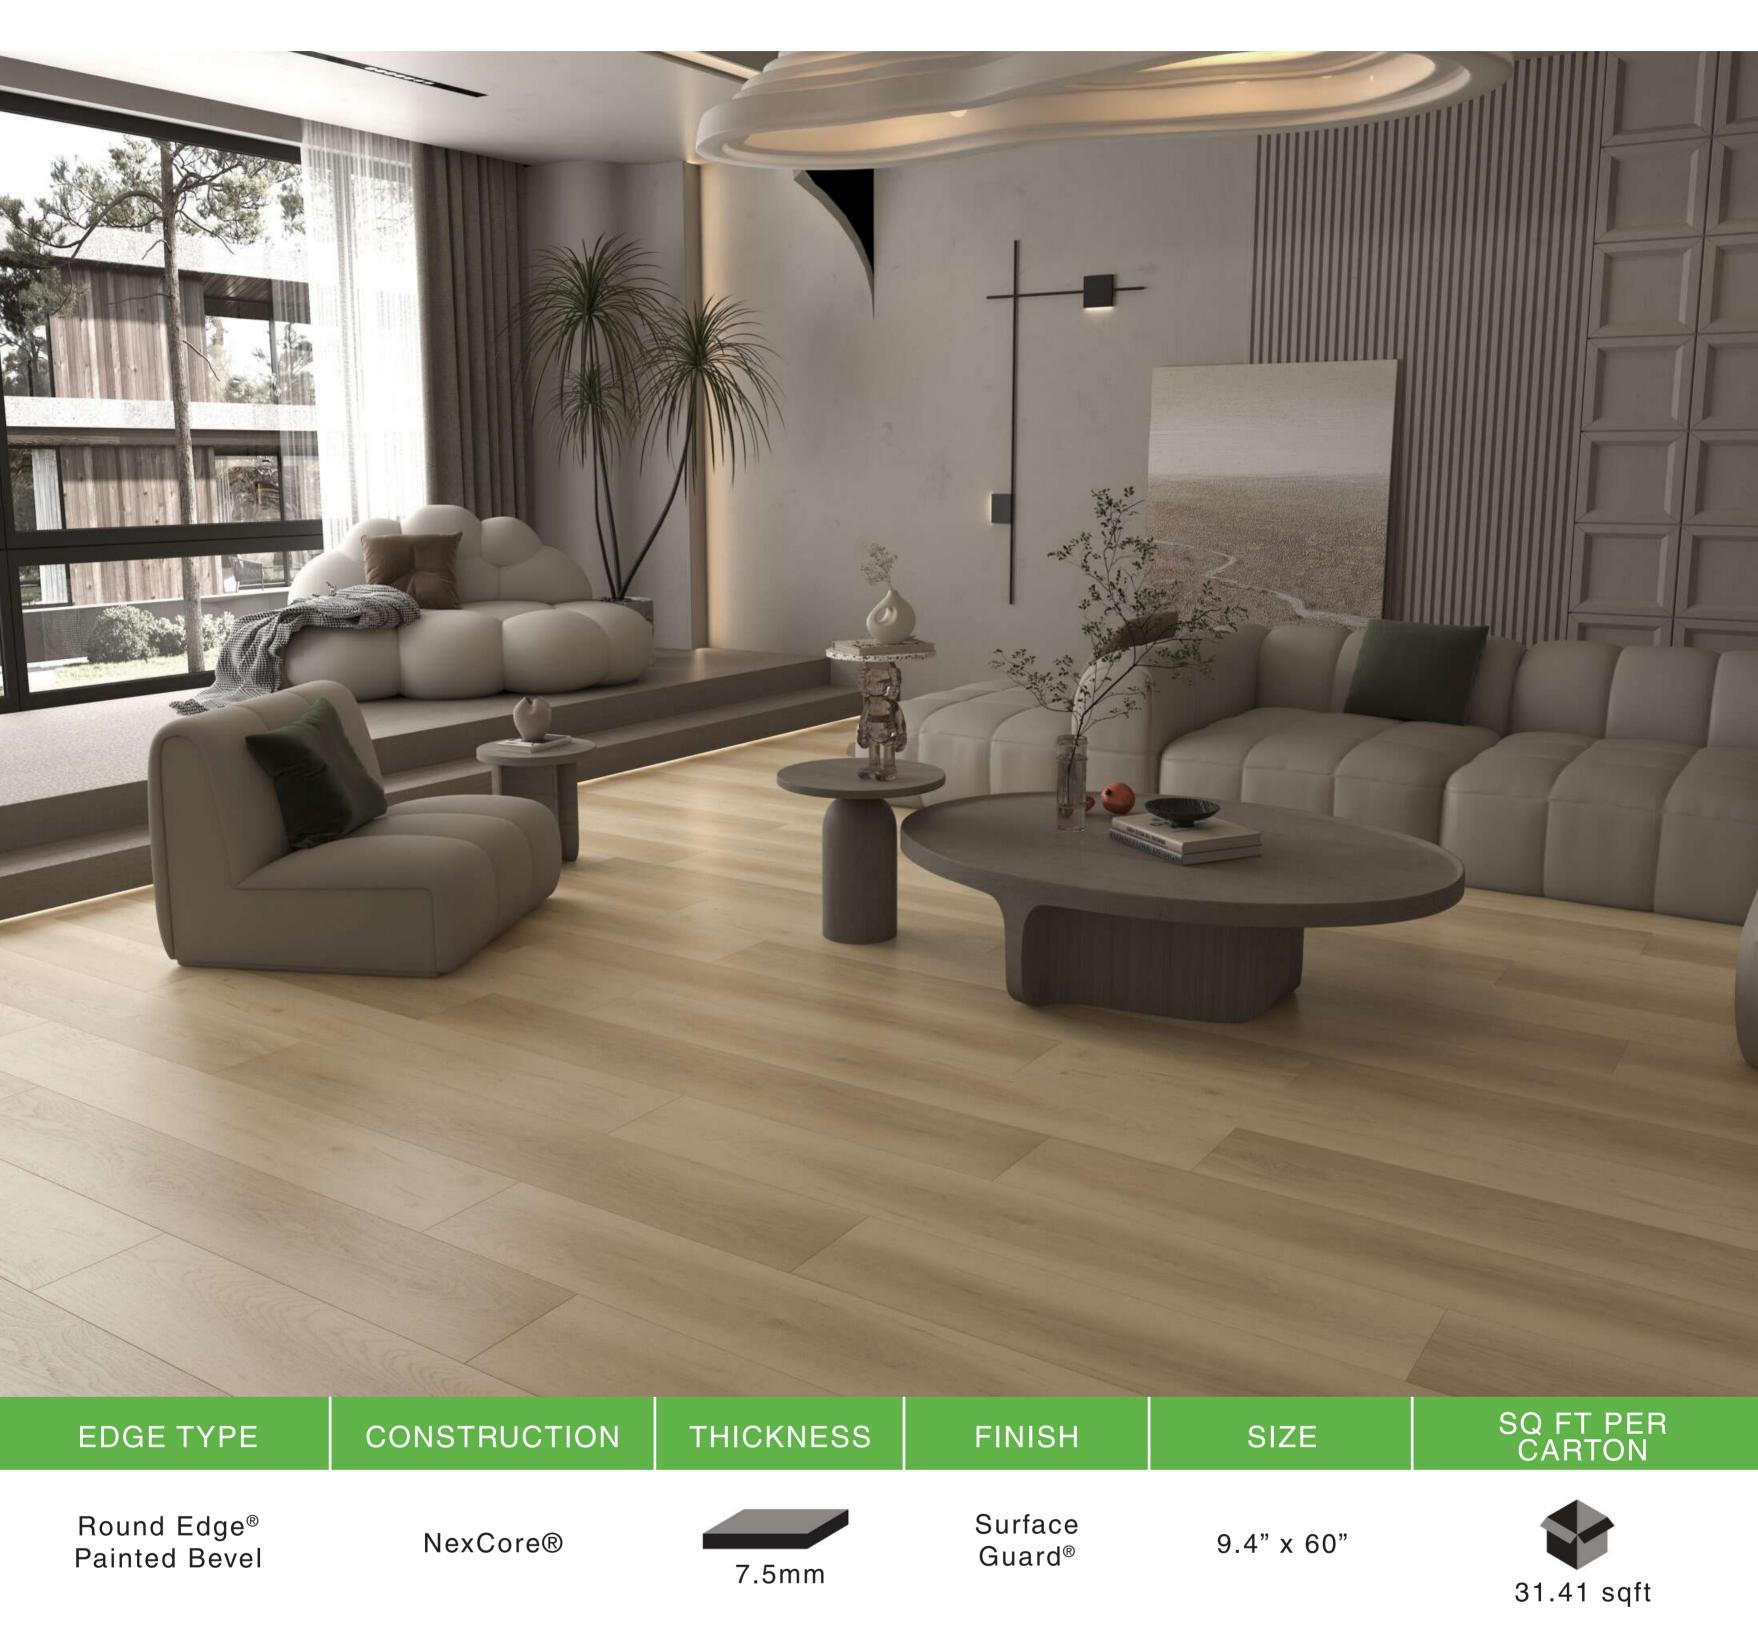

## 5 YEAR LIMITED COMMERCIAL WARRANTY

T-Mold

| Collection         | Organix          | Edge Profile                                            | Round Edge® Painted Bevel                     |
|--------------------|------------------|---------------------------------------------------------|-----------------------------------------------|
| Construction       | <i>NexCore</i> ® | Locking System                                          | Valinge 5G®                                   |
| Thickness          | 7.5mm            | Certification                                           | FloorScore®                                   |
| Width              | 9.4"             | Moldings                                                | Flush and Overlap Stair Nose, Reducer, T-Mold |
| Length             | 60"              | Sqft Per Ctn                                            | 31.41                                         |
| Finish             | Surface Guard®   | Sound Rating                                            | IIC 72*/ STC 72*                              |
| Embossing          | 4D EIR           | *Sound ratings will vary based on building construction |                                               |
| MOLDING<br>PROFILE |                  |                                                         |                                               |