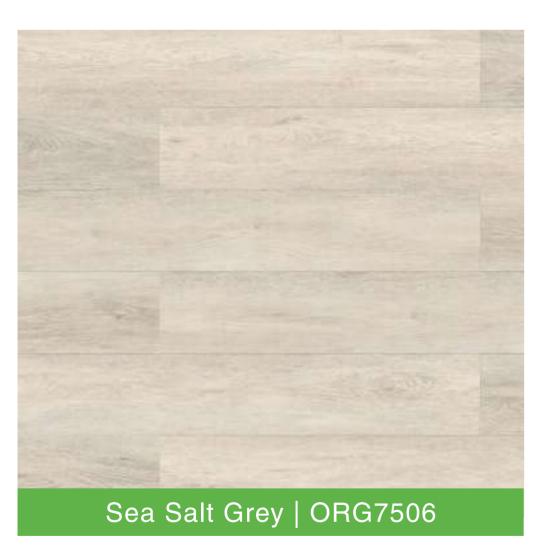

## LIFETIME LIMITED RESIDENTIAL WARRANTY

## 5 YEAR LIMITED COMMERCIAL WARRANTY























T-Mold



| Collection         | Organix          | Edge Profile                                            | Round Edge® Painted Bevel                     |
|--------------------|------------------|---------------------------------------------------------|-----------------------------------------------|
| Construction       | <i>NexCore</i> ® | Locking System                                          | Valinge 5G®                                   |
| Thickness          | 7.5mm            | Certification                                           | FloorScore®                                   |
| Width              | 9.4"             | Moldings                                                | Flush and Overlap Stair Nose, Reducer, T-Mold |
| Length             | 60"              | Sq