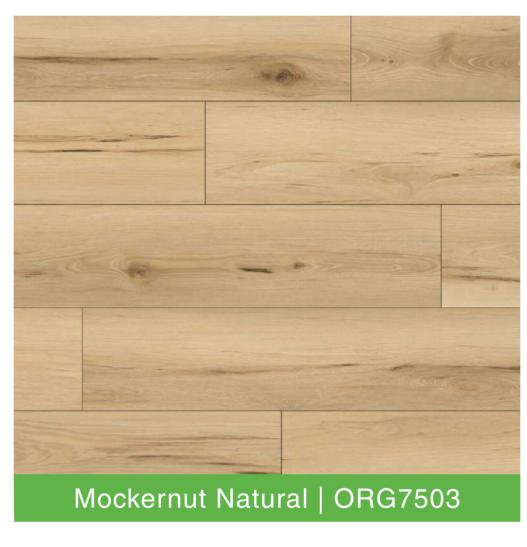

## LIFETIME LIMITED RESIDENTIAL WARRANTY

## 5 YEAR LIMITED COMMERCIAL WARRANTY























T-Mold



| Collection         | Organix          | Edge Profile                                            | Round Edge® Painted Bevel                     |
|--------------------|------------------|---------------------------------------------------------|-----------------------------------------------|
| Construction       | <i>NexCore</i> ® | Locking System                                          | Valinge 5G®                                   |
| Thickness          | 7.5mm            | Certification                                           | FloorScore®                                   |
| Width              | 9.4"             | Moldings                                                | Flush and Overlap Stair Nose, Reducer, T-Mold |
| Length             | 60"