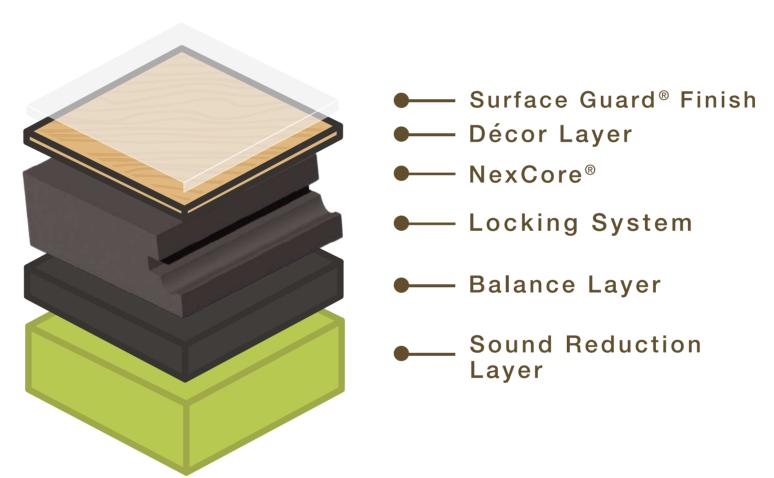

## WHY CHOOSE ORGANIX?

Balance Layer: A critical component in the Cascade NextGen construction that ensures stability when faced with changes in temperature and humidity.

Flush Stair Nose

- ✓ NexCore®: Enhanced stability allows Remix to be installed in areas up to 4,000sf without the use of transitions.
  - PVC Free.
  - 80% Renewable Organic Materials. 75% recycled content.
  - Waterproof: Max 4% Swell Rate vs 8-9% on water resistant laminate.
  - 150kg/m³ density for improved lock strength.
  - Extreme stability allows NexCore® to be installed in large areas without transitions.

Surface Guard Finish: - 3 X Protection is equivalent to a 20mil wear layer. Extreme scratch, stain and dent resistance. Ideal for busy homes with kids and pets.

Reducer

- Décor Layer: High Definition films offer enhanced realism.
- Locking System: Organix features the Valinge 5G locking for strong and worry-free installations.
- Sound Reduction Layer: Premium embossed IXPE underlayment provides sound reducing properties as well as improved underfoot comfort.