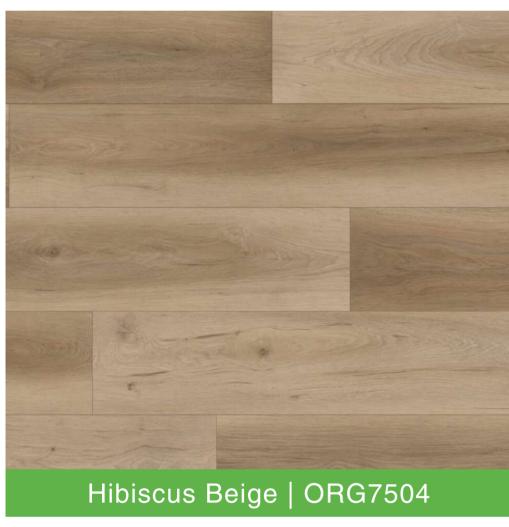

## LIFETIME LIMITED RESIDENTIAL WARRANTY

## 5 YEAR LIMITED COMMERCIAL WARRANTY























T-Mold



| Collection         | Organix          | Edge Profile                                            | Round Edge® Painted Bevel                     |
|--------------------|------------------|---------------------------------------------------------|-----------------------------------------------|
| Construction       | <i>NexCore</i> ® | Locking System                                          | Valinge 5G®                                   |
| Thickness          | 7.5mm            | Certification                                           | FloorScore®                                   |
| Width              | 9.4"             | Moldings                                                | Flush and Overlap Stair Nose, Reducer, T-Mold |
| Length             | 60"