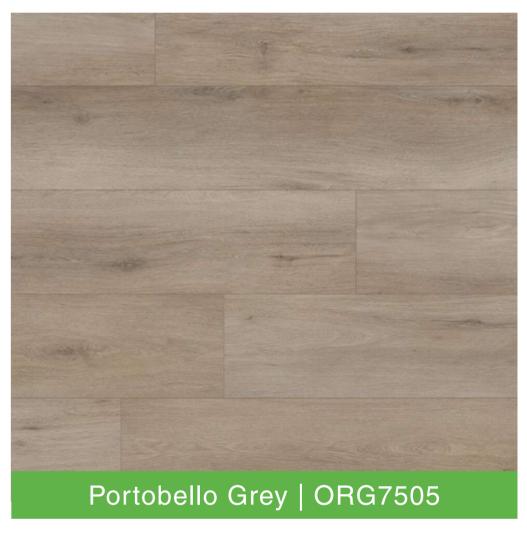

## LIFETIME LIMITED RESIDENTIAL WARRANTY

## 5 YEAR LIMITED COMMERCIAL WARRANTY























T-Mold



| Collection         | Organix          | Edge Profile                                            | Round Edge® Painted Bevel                     |
|--------------------|------------------|---------------------------------------------------------|-----------------------------------------------|
| Construction       | <i>NexCore</i> ® | Locking System                                          | Valinge 5G®                                   |
| Thickness          | 7.5mm            | Certification                                           | FloorScore®                                   |
| Width              | 9.4"             | Moldings                                                | Flush and Overlap Stair Nose, Reducer, T-Mold |
| Length             | 60"              |