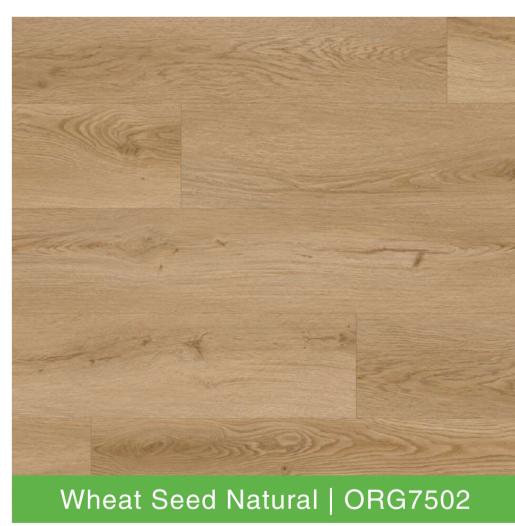

## LIFETIME LIMITED RESIDENTIAL WARRANTY

## 5 YEAR LIMITED COMMERCIAL WARRANTY























T-Mold



| Collection         | Organix          | Edge Profile                                            | Round Edge® Painted Bevel                     |
|--------------------|------------------|---------------------------------------------------------|-----------------------------------------------|
| Construction       | <i>NexCore</i> ® | Locking System                                          | Valinge 5G®                                   |
| Thickness          | 7.5mm            | Certification                                           | FloorScore®                                   |
| Width              | 9.4"             | Moldings                                                | Flush and Overlap Stair Nose, Reducer, T-Mold |
| Length             | 60"              | Sqft P