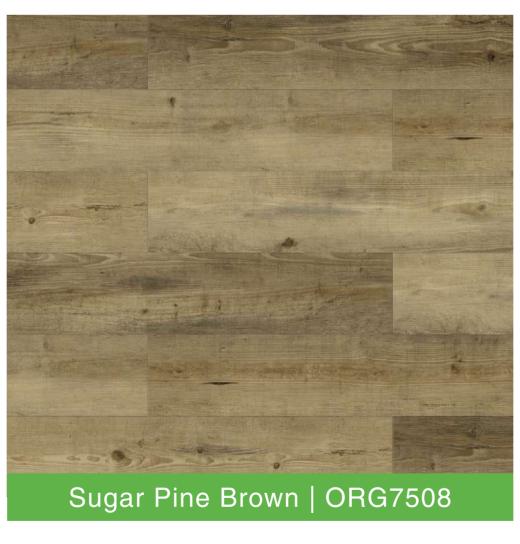

## LIFETIME LIMITED RESIDENTIAL WARRANTY

## 5 YEAR LIMITED COMMERCIAL WARRANTY























T-Mold



| Collection         | Organix          | Edge Profile                                            | Round Edge® Painted Bevel                     |
|--------------------|------------------|---------------------------------------------------------|-----------------------------------------------|
| Construction       | <i>NexCore</i> ® | Locking System                                          | Valinge 5G®                                   |
| Thickness          | 7.5mm            | Certification                                           | FloorScore®                                   |
| Width              | 9.4"             | Moldings                                                | Flush and Overlap Stair Nose, Reducer, T-Mold |
| Length             | 60"              | Sqft