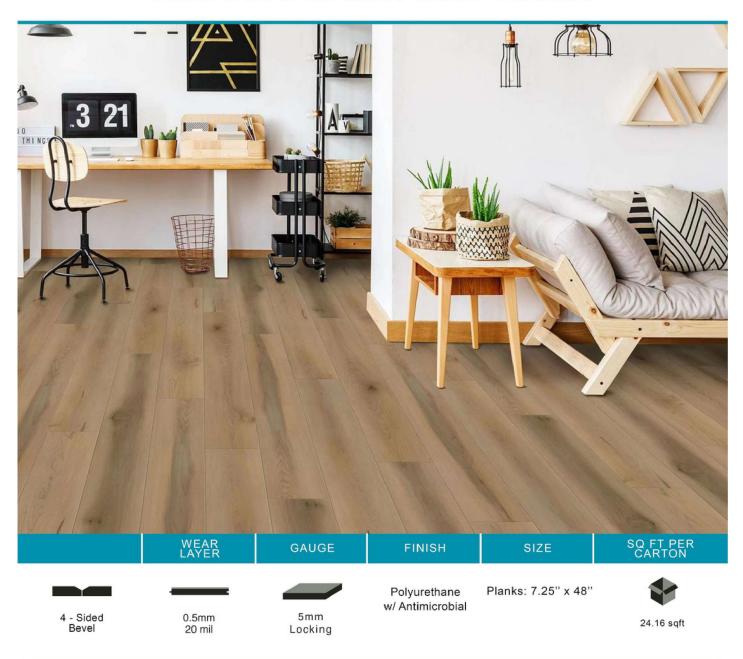

### INDOOR AIR QUALITY

Made from premium Low VOC and DOP-free virgin materials. FloorScore® Certified and free of Ortho Phthalates, Formaldehyde, and Heavy Metals.

SIZE | Planks: 7.25" x 48"

GAUGE 5mm (4mm core + 1mm attached pad)

WEAR LAYER 0.5mm (20mil)
INSTALLATION Uniclic (floating)

FINISH Polyurethane w/ Antimicrobial

SQ FT PER CARTON 24.16 sqft

WEAR WARRANTY Lifetime Limited Residential

12 Year Limited Medium Commercial

IIC RATING 72\* STC RATING 72\*

\*results vary based on building construction.

<sup>\*</sup>Coordinating Flush Stair Nose, T-Mold, and Reducer available in each colour.