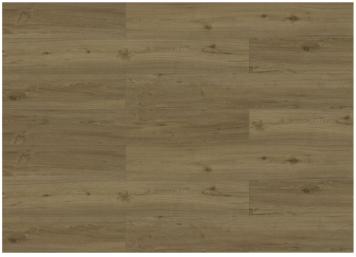

# **DEV707 - Mayfield Mist**

\*LV crossover sku = DLV 908 - McCartney Mocha

**DEV708 - Morrison Mocha** 

\*LV crossover sku = DLV909 - Grande Grey

**DEV709 - Gaga Grey** 