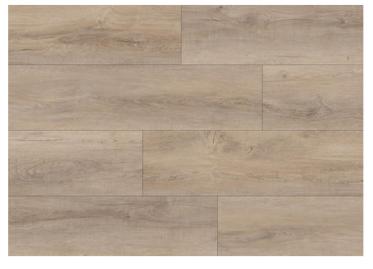

### **EXCEPTIONAL DURABILITY**

The 20mil wear layer allows us to offer a Lifetime Limited Residential / 12 Year Limited Medium Commercial wear warranty, ensuring your space will look its best for many years to come.

### INDOOR AIR QUALITY

Made from premium Low VOC and DOP-free virgin materials. FloorScore® Certified and free of Ortho Phthalates, Formaldehyde, and Heavy Metals.

SIZE | Planks: 7.25" x 48"

GAUGE 5mm (4mm core + 1mm attached pad)