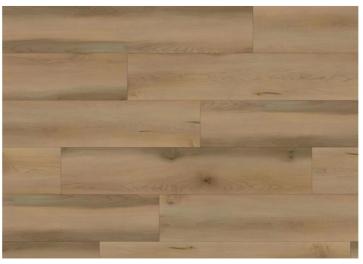

# **DEV701 - Rod Iron Wolfgang**

**DEV702 - Ludwig Beige** 

\*LV crossover sku = DLV702 - Beethoven Beige

**DEV703 - Johann Brown** 

\*LV crossover sku = DLV703 Bach Brown

\*LV crossover sku = DLV04 - Gershwin Grey